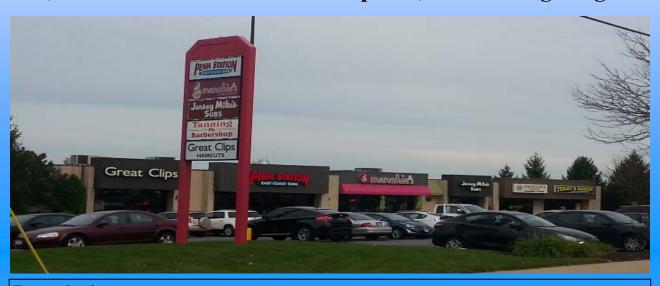

## 36245 - 36301 Euclid Avenue Willoughby, Ohio

3,600 sf on the retail floor and up to 6,200 sf facing Target

**Description:** 36245 - 36301 Euclid Ave. Shares a light with Lowe's and McDonald's. **Co-Tenants:** Inline with Great Clips, Penn Station, Jersey Mike's Subs, Summer Fun

Tanning, Terry's Shoes and Target PC.

Nearby Tenants: Target, Lowe's, Giant Eagle, BJ's Wholesale, Office Max, Petsmart, etc.